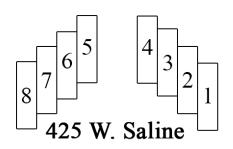

### W. SALINE STREET

9 10 11 12 13 14 423 W. Saline

15
16
17
18
19
20

PARKING

Tri-Plex

408 W. State

|    |    | • • • | _  |    |  |
|----|----|-------|----|----|--|
| 34 | 35 | 36    | 37 | 38 |  |

406 W. State

402 W. State

|    | _  | **. | _  | · |
|----|----|-----|----|---|
| 24 | 23 | 22  | 21 |   |

**PARKING** 

**PARKING** 

STATE STREET

The Cottages
Independent Living
Approximate layout