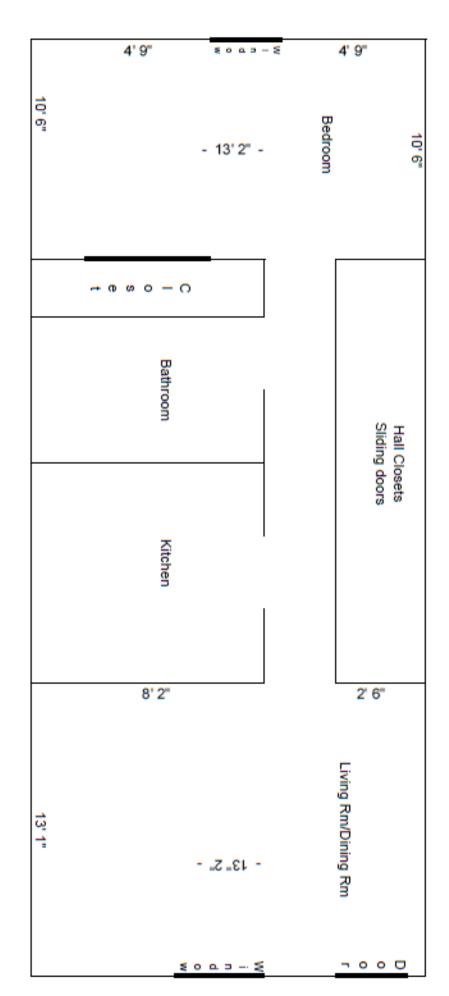

#### **Cottage Apartments:**

Approximately 600 Square Feet Income based\* rent starts at \$334/month (Not government subsidized housing)

- All Independent Living residents are welcome and encouraged to take part in all activities at Bethany Home
- Meals are available in the Bethany Home Dining Hall at a minimal cost
- Cottage apartments are furnished with a range, refrigerator, garbage disposal, carpeting in bedroom and living area; vinyl flooring in kitchen and bathrooms
- The Cottage Activity Center is available to all residents for activities or gettogethers and may be reserved for no cost
- Laundry Room facilities are available adjacent to the Cottages; hookups for washer and dryers are available in duplexes and select cottage units
- Applicants must be 62 years old or disabled